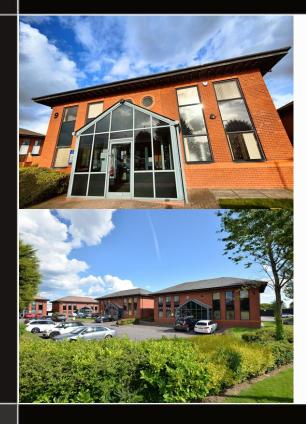

## SILVERLINK BUSINESS PARK

**1-9 KINGFISHER WAY, WALLSEND** 

#### DESCRIPTION

1-9 Kingfisher Way is a modern office development on Silverlink Business Park comprising 9 individual office buildings in an attractive landscaped courtyard setting with on-site car parking. The offices are available to let as self-contained buildings or as individual suites with sizes ranging from 600 sq ft to 2,623 sq ft. There are also a range of smaller office suites suitable for 2 to 6 persons.