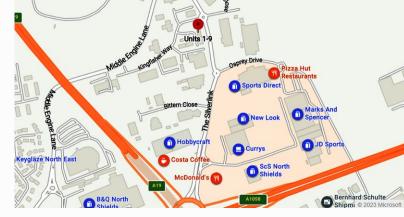

#### LOCATION

Silverlink Business Park is located north of Silverlink Shopping Park and immediately south of Cobalt Business Park. The location provides direct access to the A19 and A1058 Coast Road. Newcastle City Centre is approximately 5.5 miles to the west of the development and the Tyne Tunnel a few minutes away. The estate benefits from the nearby amenities of the Shopping Park where an array of shopping, food and drink outlets can be found. There is also a selection of hotels in the vicinity including The Village Hotel and Premier Inn (Holystone).