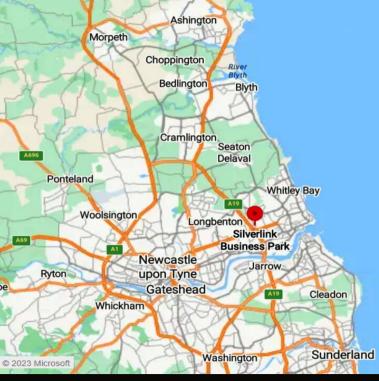

#### LOCATION

Silverlink Business Park is located north of Silverlink Shopping Park and immediately south of Cobalt Business Park. The location provides direct access to the A19 and A1058 Coast Road. Newcastle City Centre is approximately 5.5 miles to the west of the development and the Tyne Tunnel a few minutes away. The estate benefits from the nearby amenities of the Shopping Park where an array of shopping, food and drink outlets can be found. There is also a selection of hotels in the vicinity including The Village Hotel and Premier Inn (Holystone).